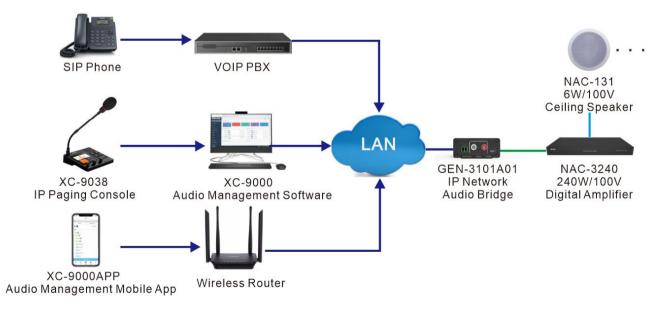

# APPLICATION

### Application 1

The Nework Audio Bridge GEN-3101A01 can receive broadcast initiated by the 3-rd party VOIP telephone、IP paging Cosole/APP(Windows、Android/IOS),etc, the sound output from the external amplifier for sound amplification.