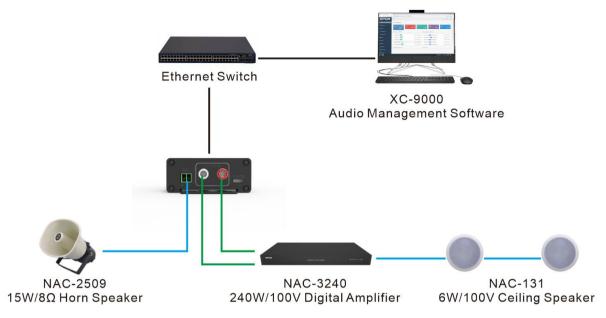

% RH non-condensing |
| Housing Material:         | Aluminium Alloy        |
| Color:                    | Black                  |
| Product Dimensions:       | 126*66*27mm            |
| Product Weight:           | 0.16KG                 |
| Product Warranty:         | 2 Years                |

### ACCESSORIES

| Network I/F:          | 10BASE-T/100BASE-TX RJ45        |  |
|-----------------------|---------------------------------|--|
| Network Protocol:     | TCP/IP、UDP、ARP、SIP              |  |
| Configuration Method: | Web Interface or DevConfig Tool |  |

| 1 | × | Network | Audio | Bridge |
|---|---|---------|-------|--------|
|---|---|---------|-------|--------|

- 1 × Certificate of Quality and Warranty Card
- 1 × Quick Installation Guide
- 1 × Connection Terminal(2P)

## WIRING



# APPLICATION

### Application 1

The Nework Audio Bridge GEN-3101A01 can receive broadcast initiated by the 3-rd party VOIP telephone、IP paging Cosole/APP(Windows、Android/IOS),etc, the sound output from the external amplifier for sound amplification.