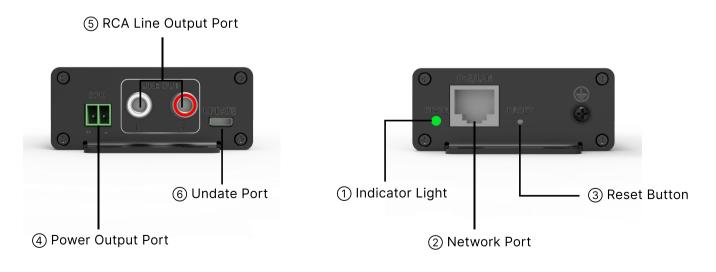

EN-3101A01 Network Audio Bridge

The Network Audio Bridge GEN-3101A01 with built-in decoding chip and 15W power amplifier, mainly used for integrating existing analog broadcasting systems into SPON's broadcasting system. Suitable scenarios include enterprises, factories, schools, etc.

| RCA WEB<br>Configuration | SIP | POE |
|--------------------------|-----|-----|
|--------------------------|-----|-----|

## **MAIN FEATURES**

1. With aluminum alloy material, compact and exquisite.

2.Supports POE power supply .

3.Built-in 15W power output, compatible with external  $8\Omega$  speakers.

4. Supports RCA line output, enabling connection to external amplifiers.

5.Compatible with standard SIP protocol, allowing independent connection to third-party standard SIP servers.

# **INTERFACE**



# **SPECIFICATION**

#### **POWER PARAMETERS**

| Power Supply:                 | POE(802.3af/at) |
|-------------------------------|-----------------|
| Standby Power<br>Consumption: | <3W             |
| Power Output:                 | 15W@8Ω          |

#### **AUDIO PARAMETERS**

| Audio Codec:                  | G.711-A ,G.711-U                    |
|-------------------------------|-------------------------------------|
| Audio Sampling & Bit<br>Rate: | 8kHz~48kHz, 16bit,<br>8kbps~320kbps |
| S/N(Broadcast-Speaker):       | ≥85dB                               |
| Frequency Response:           | 50Hz-20kHz                          |

#### **MECHANICAL & ENVIRONMENT PROPERTIES**

| Mounting Method:          | Wall Mount             |
|---------------------------|-----------------------