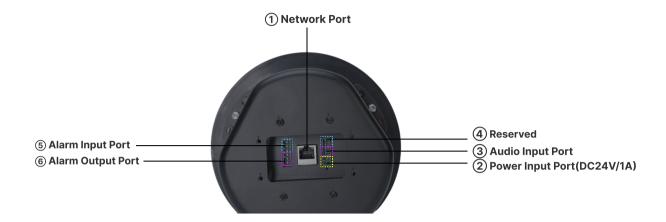

Black(Housing)               |
| Color: Product Dimensions:            | Off White(Net) + Black(Housing)<br>φ204×167mm |
|                                       |                                               |
| Product Dimensions:                   | φ204×167mm                                    |
| Product Dimensions: Hole Dimension:   | φ204×167mm<br>φ180mm                          |

| ACCESSORIES                                |
|--------------------------------------------|
| 1×2-Pin Pluggable Terminal Block Connector |
| 1×4-Pin Pluggable Terminal Block Connector |
| 1×6-Pin Pluggable Terminal Block Connector |
| 1×Quick Installation Guide                 |
| 1×Quality Certificate                      |
| 1×Warranty Card                            |

## **INTERFACE DESCRIPTION**



## **CONNECTION DIAGRAM**



## **APPLICATIONS**

### Application 1

The IP PoE Ceiling Speaker GEN-6212A01 support SIP protocol which can be independently used as a sip endpoint to integrated with mainstream VOIP system for receiving sip call from SIP phone or SIP softphone; Meanwhile, it also can receive broadcast from SPON management software . IP Paging Mic and XC-APP.



## Application 2

The IP PoE Ceiling Speaker GEN-6212A01 support paging from SIP phone by using multicast address, the multicast address and priority can be set on its webpage.



## **APPLICATIONS**

### Application 3

The IP PoE Ceiling Speaker GEN-6212A01 supports relay input/output ports for connnecting with external alarm devices ,such as emergency button .etc , it can realize two-way intercom function or trigg