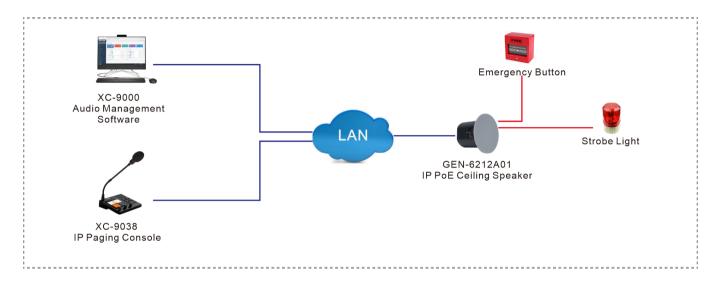

### Application 3

The IP PoE Ceiling Speaker GEN-6212A01 supports relay input/output ports for connnecting with external alarm devices ,such as emergency button .etc , it can realize two-way intercom function or trigger the strobe light flashing and the pre-set alarm audio to be played.