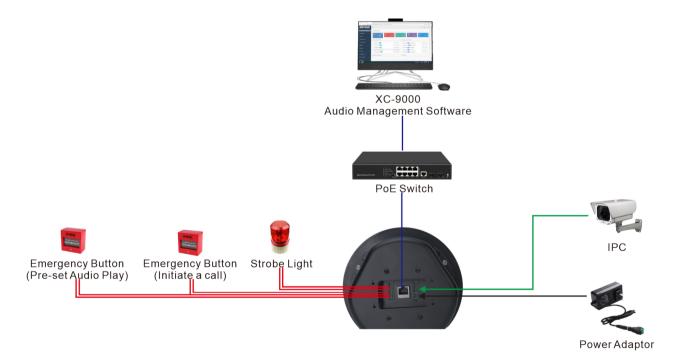

## **CONNECTION DIAGRAM**

### Application 3

The IP PoE Ceiling Speaker GEN-6212A01 supports relay input/output ports for connnecting with external alarm devices ,such as emergency button .etc , it can realize two-way intercom function or trigger the strobe light flashing and the pre-set alarm audio to be played.