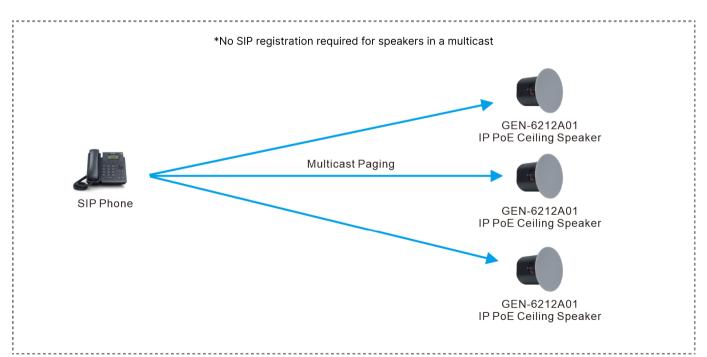

## Application 2

The IP PoE Ceiling Speaker GEN-6212A01 support paging from SIP phone by using multicast address, the multicast address and priority can be set on its webpage.