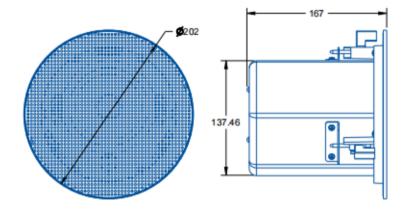

## **DEMENSIONL DRAWING**

Address: No.70, Nantang Road, High-Tech Zone, Changsha, China. Mobile: +86 138 7314 3517

**Email:** inquiry@sponcomm.com **Tel:** +86 731 8557 0190

| MECHANICAL & ENVIRONMENTAL PROPERTIES |                                               |
|---------------------------------------|-----------------------------------------------|
| Mounting Method:                      | Ceiling Mount                                 |
| Installation Environment:             | Indoor Locations                              |
| Operatiing Temperature:               | -30°C~+60°C                                   |
| Operating Humidity:                   | ≤90% RH non-condensing                        |
| Net Material:                         | Iron                                          |
| Housing Material:                     | Iron                                          |
|                                       |                                               |
| Color:                                | Off White(Net) + Black(Housing)               |
| Color: Product Dimensions:            | Off White(Net) + Black(Housing)<br>φ204×167mm |
|                                       |                                               |
| Product Dimensions:                   | φ204×167mm                                    |
| Product Dimensions: Hole Dimension:   | φ204×167mm<br>φ180mm                          |