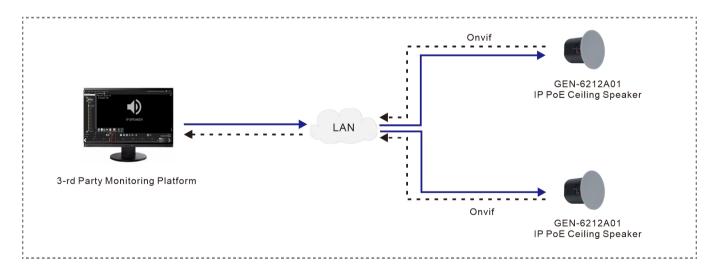

### Application 4

The IP PoE Ceiling Speaker GEN-6212A01 support Onvif protocol which can be registered to the 3-rd party monitoring system ,and during emergency situation ,the operator can directly make a live announcement to the speaker on the monitoring platform.