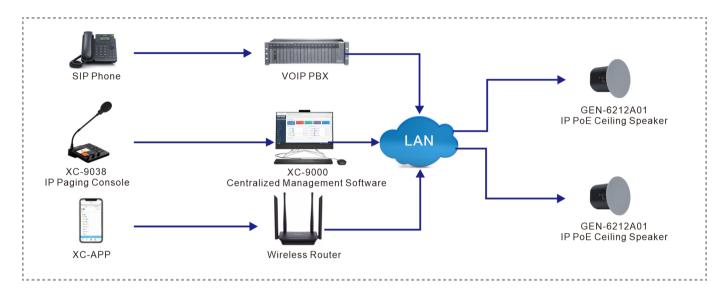

### Application 1

The IP PoE Ceiling Speaker GEN-6212A01 support SIP protocol which can be independently used as a sip endpoint to integrated with mainstream VOIP system for receiving sip call from SIP phone or SIP softphone; Meanwhile, it also can receive broadcast from SPON management software . IP Paging Mic and XC-APP.

## Application 2

The IP PoE Ceiling Speaker GEN-6212A01 support paging from SIP phone by using multicast address, the multicast address and priority can be set on its webpage.